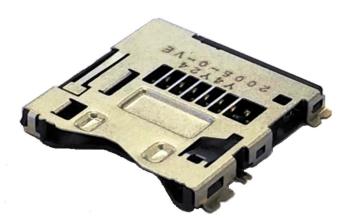

## YAMAICHI ELECTRONICS

## Micro SD Card Connectors PJS008 Series



## **Product Overview**

- Supports Standard, Reverse, and Vertical Mount designs
- Various card operating options:
- Dual-Point Contact Design provides wiping action to ensure great connection quality
- Automotive Grade Product Available

PJS008-2005-0-VE

## **PJS008 Micro SD Card Products Overview**

| Part Number      | Mounting<br>Orientation | Product Design Highlights                                     |
|------------------|-------------------------|---------------------------------------------------------------|
| PJS008-2005-0-VE | Reverse SMT             | Push-Push, Dual-Point Contact<br>Automotive Grade Performance |
| PJS008-4100-0-VE | Standard SMT            | Push-Lock Card Secure Design<br>Automotive Grade Performance  |
| PJS008-2120-0    | Standard SMT            | Pu