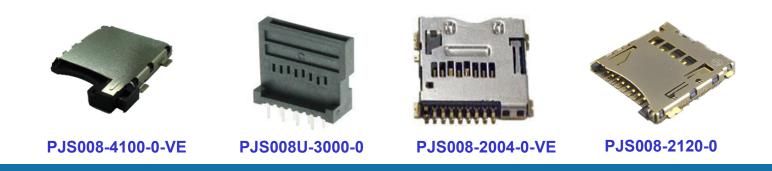

## **PJS008 Micro SD Card Products Overview**

| Part Number      | Mounting<br>Orientation | Product Design Highlights                                     |
|------------------|-------------------------|---------------------------------------------------------------|
| PJS008-2005-0-VE | Reverse SMT             | Push-Push, Dual-Point Contact<br>Automotive Grade Performance |
| PJS008-4100-0-VE | Standard SMT            | Push-Lock Card Secure Design<br>Automotive Grade Performance  |
| PJS008-2120-0    | Standard SMT            | Push-Push, Card Detection Switch                              |
| PJS008-2004-0-VE | Reverse SMT             | Push-Push, Card Detection Switch                              |
| PJS008U-3000-0   | Vertical Mount          | Manuel Type Vertical Mount Design                             |
| PJS008U-0002     | Standard SMT            | Clam-Shell Card Insertion Design                              |